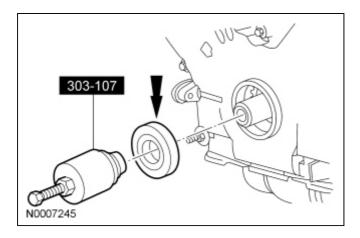

## Special Tool(s)

| opeciai rooi(s) |                                                                    |
|-----------------|--------------------------------------------------------------------|
| ST2197-A        | Installer, Crankshaft Front Oil Seal<br>303-635                    |
|                 | Installer, Crankshaft Vibration<br>Damper<br>303-102 (T74P-6316-B) |
| ST1287-A        |                                                                    |
|                 | Installer, Front Cover Oil Seal<br>303-335 (T88T-6701-A)           |
| ST1328-A        |                                                                    |
|                 | Remover, Crankshaft Front Oil Seal 303-107 (T74P-6700-A)           |
| ST1288-A        |                                                                    |

### Removal

- 1. Remove the crankshaft pulley. For additional information, refer to <u>Crankshaft Pulley</u> in this section.
- 2. Using the Crankshaft Front Oil Seal Remover, remove the crankshaft front seal.