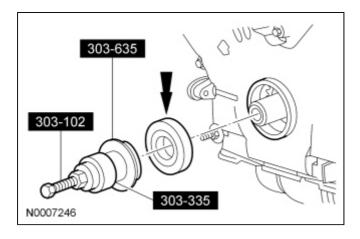

## Special Tool(s)

| opeciai rooi(s) |                                                                    |
|-----------------|--------------------------------------------------------------------|
| ST2197-A        | Installer, Crankshaft Front Oil Seal<br>303-635                    |
|                 | Installer, Crankshaft Vibration<br>Damper<br>303-102 (T74P-6316-B) |
| ST1287-A        |                                                                    |
|                 | Installer, Front Cover Oil Seal<br>303-335 (T88T-6701-A)           |
| ST1328-A        |                                                                    |
|                 | Remover, Crankshaft Front Oil Seal 303-107 (T74P-6700-A)           |
| ST1288-A        |                                                                    |

### Installation

1. Lubricate the engine front cover and the crankshaft front seal inner lip with clean engine oil.

2. Using the Crankshaft Vibration Damper Installer, Front Cover Oil Seal Installer and the Crankshaft Front Oil Seal Installer, install the crankshaft front seal.